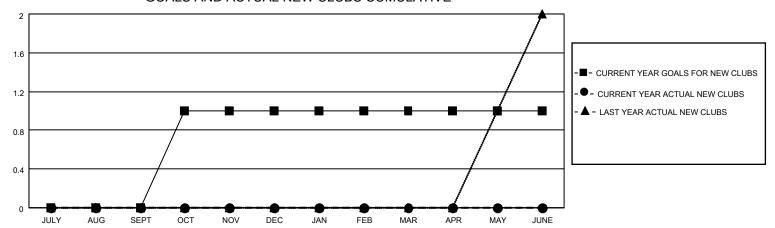

## GOALS AND ACTUAL NEW CLUBS CUMULATIVE

| <ul> <li>MEMBER GROWTH NET GOAL</li> </ul> | ■- | MEMBER | GROWTH | NET | GOAL |
|--------------------------------------------|----|--------|--------|-----|------|
|--------------------------------------------|----|--------|--------|-----|------|

● - MEMBER GROWTH ACTUAL

▲ - LAST YEAR MEMBERSHIP ACTUAL

Results as of: 11/30/2020

| DROPPED CLUBS: 1 |    |
|------------------|----|
| DROPPED MEMBERS  |    |
| DECEASED         | 3  |
| CLUB CANCELLED   | 0  |
| OTHER            | 81 |
| TOTAL            | 84 |