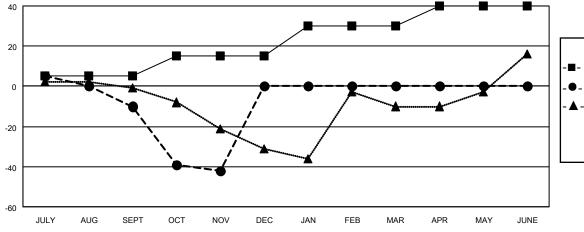

## GOALS AND ACTUAL NEW CLUBS CUMULATIVE

| <ul> <li>MEMBER GROWTH NET GOAL</li> </ul> | ■- | MEMBER | GROWTH | NET | GOAL |
|--------------------------------------------|----|--------|--------|-----|------|
|--------------------------------------------|----|--------|--------|-----|------|

● - MEMBER GROWTH ACTUAL

▲ - LAST YEAR MEMBERSHIP ACTUAL

Results as of: 11/30/2020

| DROPPED CLUBS: 1 |    |
|------------------|----|
| DROPPED MEMBERS  |    |
| DECEASED         | 3  |
| CLUB CANCELLED   | 0  |
| OTHER            | 81 |
| TOTAL            | 84 |